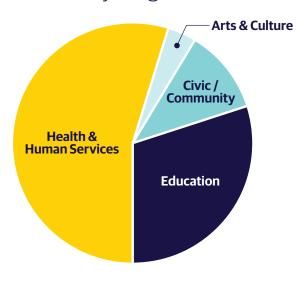

## **Corporate Giving**

Grants by Program Area

**2020 Total**Corporate & Employee Giving

| Liberty Mutual Foundation                       | \$39,990,294 |
|-------------------------------------------------|--------------|
| Other Corporate Contributions<br>& Sponsorships | \$12,636,298 |
| Total Corporate Giving                          | \$52,626,592 |
|                                                 |              |
| Employee Giving                                 | \$11,556,949 |